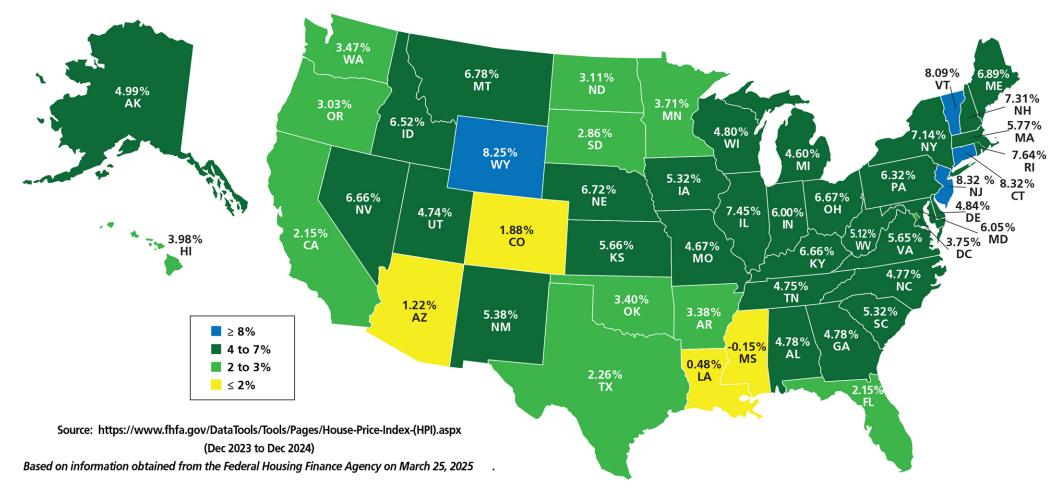

Housing Price Indexes Nationwide... Please call or email to discuss your situation!

\*Change in Federal Housing Finance Agency State House Price Indexes (Seasonally Adjusted, Purchase-Only Index, 2024Q4)