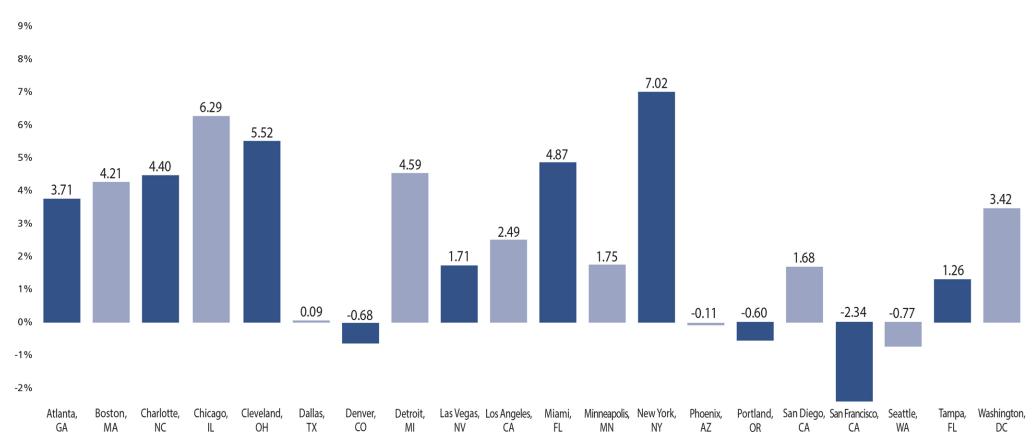

## Housing Appreciation in Last 36 Months in 20 Top Cities

\*Source: S&P/Case-Shiller (Based on information obtained from S&P Dow Jones Indices on June 24, 2025.)

Kelli Broadbent Sr. Loan Officer | NMLS #: 280462 SWBC Mortgage Corporation, NMLS #9741 Direct: (303) 405-8359 kellib@swbc.com www.KelliBroadbent.com