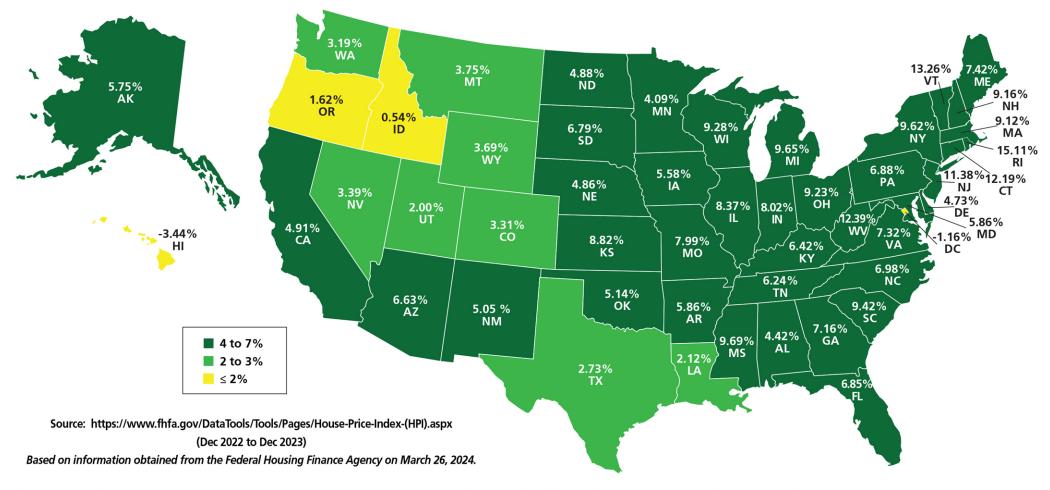

## Housing Price Indexes Nationwide... Please call or email to discuss your situation!

\*Change in Federal Housing Finance Agency State House Price Indexes (Seasonally Adjusted, Purchase-Only Index, 2023Q4)