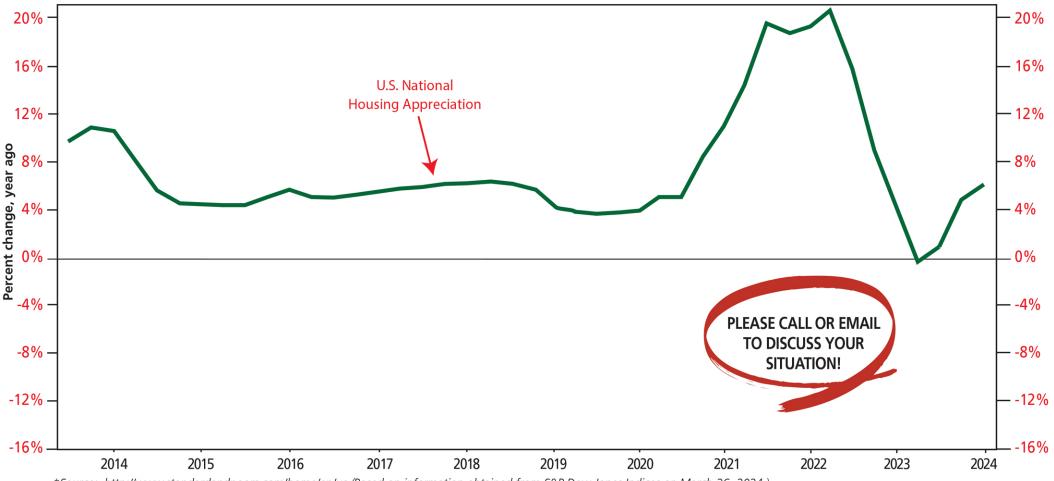

## **Nationwide Housing Prices**

\*Source: http://www.standardandpoors.com/home/en/us (Based on information obtained from S&P Dow Jones Indices on March 26, 2024.)

Call and see if a new home might make sense.